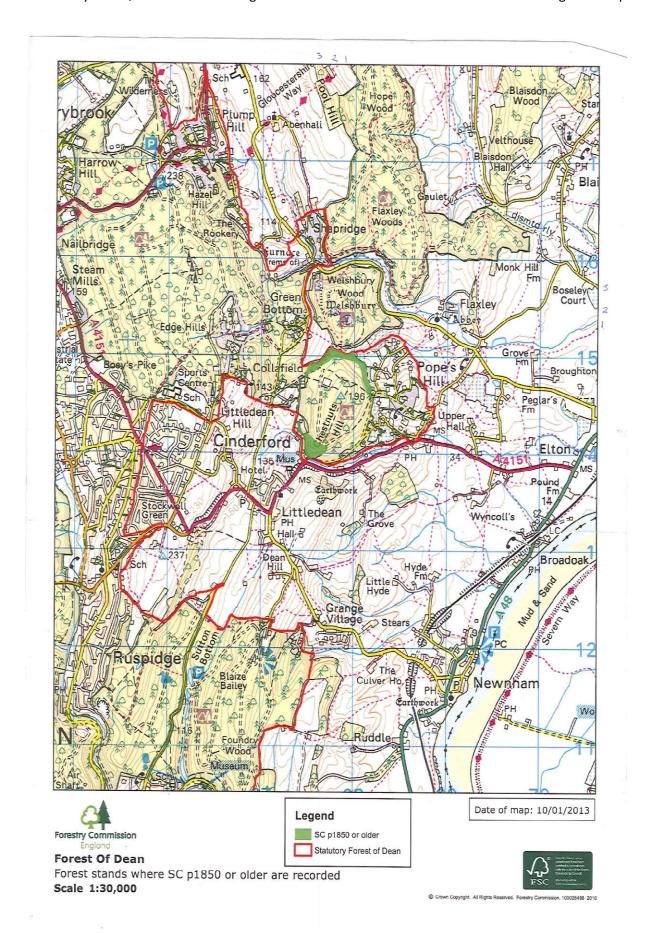

## **ILLUSTRATIONS**

Fig. 1 Welshbury Wood

| WEST ENGLAND FO                                                                  | REST DISTRIC՝<br>_DAG_Welshbս                                                                                                                                                                                                                                                                      |                                          |  |               |               |
|----------------------------------------------------------------------------------|----------------------------------------------------------------------------------------------------------------------------------------------------------------------------------------------------------------------------------------------------------------------------------------------------|------------------------------------------|--|---------------|---------------|
| Scale 1:2,500<br>Map Nos SO6715                                                  |                                                                                                                                                                                                                                                                                                    | Nat Grid Ref SO6799 1576<br>1:50,000 162 |  |               | N             |
| 1:2500 edn 2016                                                                  |                                                                                                                                                                                                                                                                                                    | County Gloucestershire File No           |  |               |               |
| Prepared by: D.L.H Date: 29/03/2017  Any linear measurements shown are in METERS | FORESTRY COMMISSION Reproduced from the Ordnance Survey Map with the Permission of the Controller of Her Majesty's Stationery Office. Unauthorised reproduction infringes Crown copyright and may lead to prosecution or civil proceedings. Crown copyright reserved. OS Licence number 100025498. |                                          |  | Forest Englan | ry Commission |