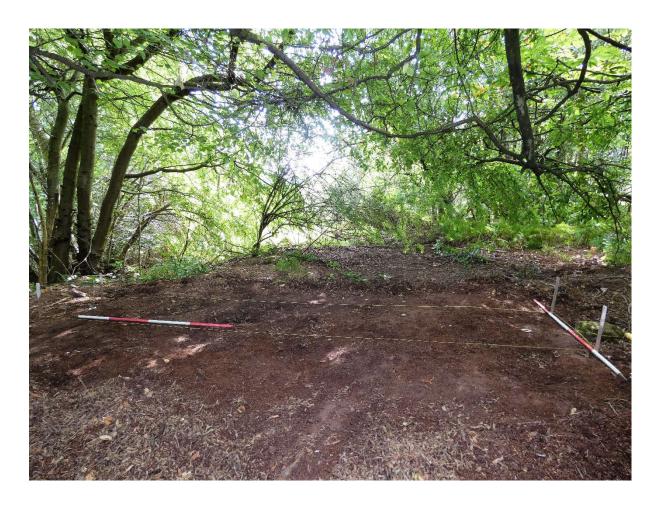

Fig. 2 Site location

Fig. 3 Site on Lidar (inside green circle)

Fig. 4 Site plan

Fig. 5 Lower platform and slope to upper platform

Fig. 6 Upper platform looking east

Fig. 7 Trench 1 (Break of slope above lower platform is at the bottom of the photograph. Also note badger sett entrances to left and right of trench)