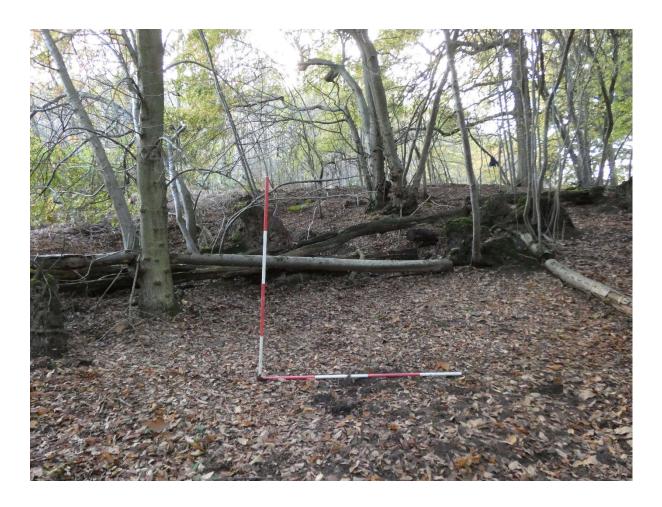

Fig. 2 Site location

Fig. 3 Site on Lidar (inside green circle)

Fig. 4 Site plan

Fig. 5 Lower platform and slope to upper platform

Fig. 6 Upper platform looking east

Fig. 7 Trench 1 (Break of slope above lower platform is at the bottom of the photograph. Also note badger sett entrances to left and right of trench)