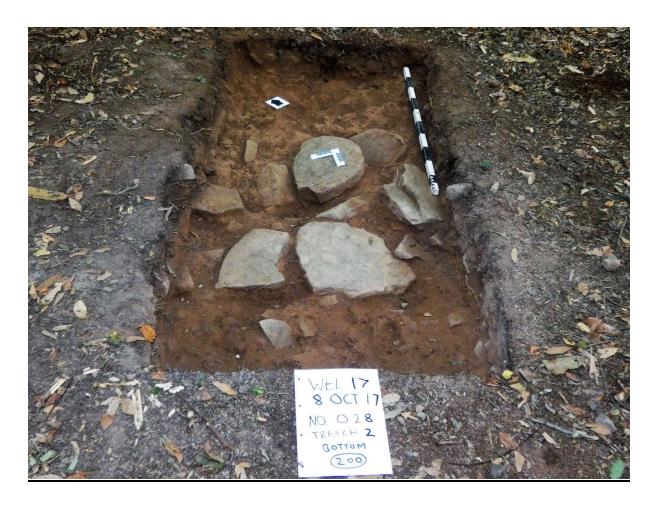

Fig. 8 Trench 2 before 'L' shape extension (quern stone is marked with scale rule)

Fig. 9 Lower rotary quern stone of Roman type

Fig. 10 Example of furnace bottom slag