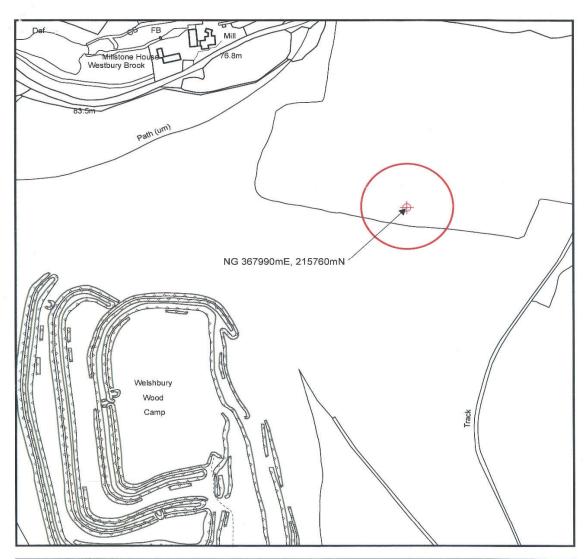

Fig. 2 Site location

Fig. 3 Site on Lidar (inside green circle)

Fig. 4 Site plan

Fig. 5 Lower platform and slope to upper platform

Fig. 6 Upper platform looking east

Fig. 7 Trench 1 (Break of slope above lower platform is at the bottom of the photograph. Also note badger sett entrances to left and right of trench)