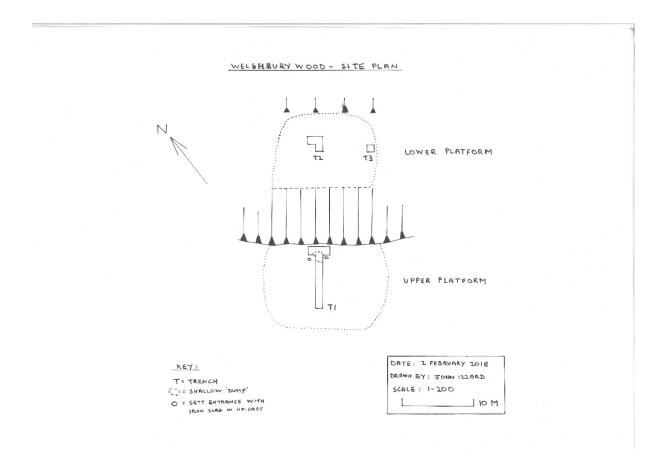

Fig. 2 Site location

Fig. 3 Site on Lidar (inside green circle)

Fig. 4 Site plan

Fig. 5 Lower platform and slope to upper platform

Fig. 6 Upper platform looking east

Fig. 7 Trench 1 (Break of slope above lower platform is at the bottom of the photograph. Also note badger sett entrances to left and right of trench)