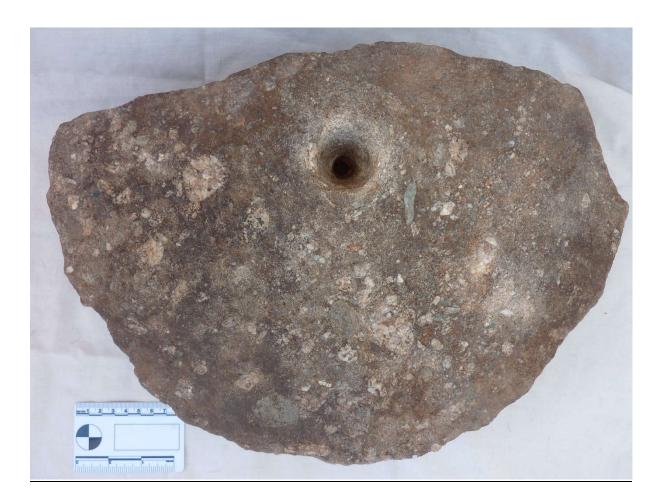

Fig. 8 Trench 2 before 'L' shape extension (quern stone is marked with scale rule)

Fig. 9 Lower rotary quern stone of Roman type

Fig. 10 Example of furnace bottom slag