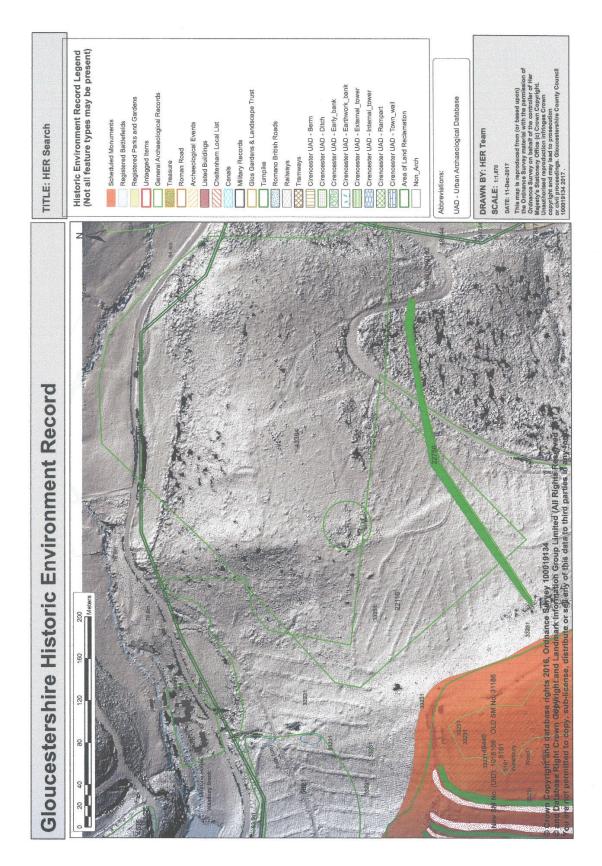

Fig. 2 Site location

Fig. 3 Site on Lidar (inside green circle)

Fig. 4 Site plan

Fig. 5 Lower platform and slope to upper platform

Fig. 6 Upper platform looking east

Fig. 7 Trench 1 (Break of slope above lower platform is at the bottom of the photograph. Also note badger sett entrances to left and right of trench)