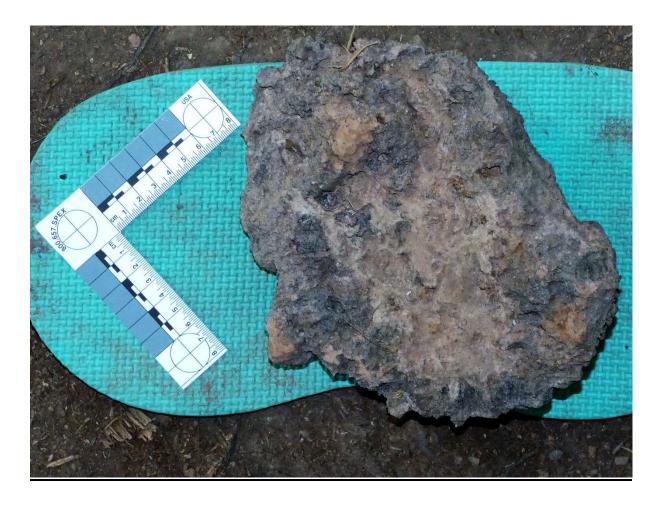

Fig. 8 Trench 2 before 'L' shape extension (quern stone is marked with scale rule)

Fig. 9 Lower rotary quern stone of Roman type

Fig. 10 Example of furnace bottom slag