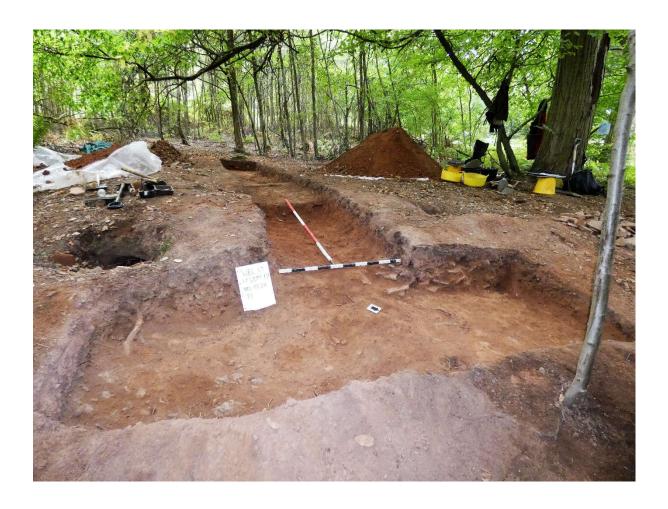

Fig. 2 Site location

Fig. 3 Site on Lidar (inside green circle)

Fig. 4 Site plan

Fig. 5 Lower platform and slope to upper platform

Fig. 6 Upper platform looking east

Fig. 7 Trench 1 (Break of slope above lower platform is at the bottom of the photograph. Also note badger sett entrances to left and right of trench)